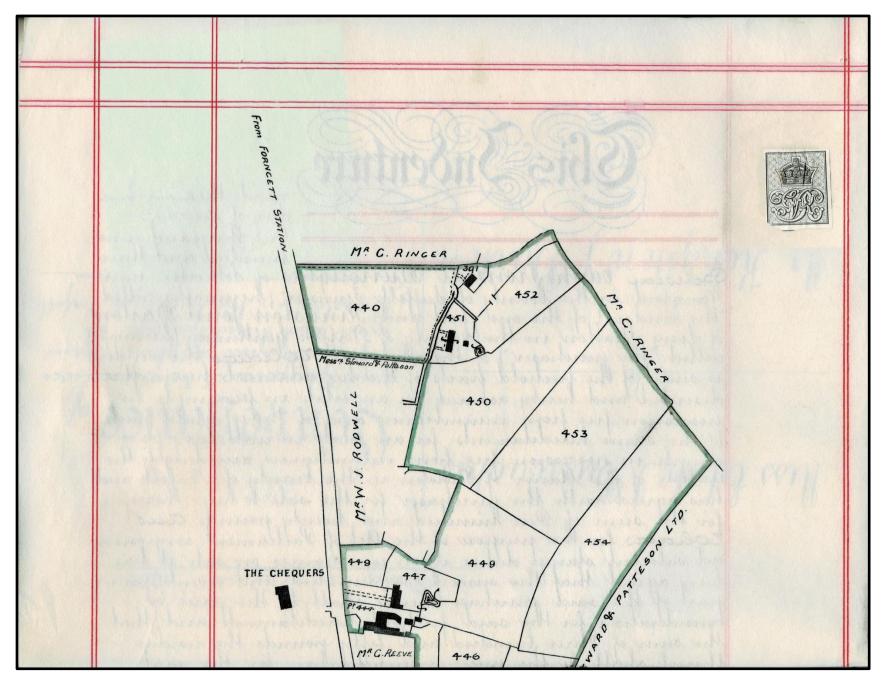

(Property surrounded by a green line)

| No. on plan                                                                                                                     | Description    | A | RP                                                                                                                                                                      |
|---------------------------------------------------------------------------------------------------------------------------------|----------------|---|-------------------------------------------------------------------------------------------------------------------------------------------------------------------------|
| 440 Ara<br>443 Ord<br>444 in pl Hon<br>446 Ord<br>440 Past<br>440 Past<br>440 Past<br>450 Ara<br>450 Ara<br>452 Past<br>453 Ara | age and garden |   | $\begin{array}{c cccc} 0 & 1b \\ 3 & 37 \\ 1 & b \\ 2 & 22 \\ 2 & 1 \\ 1 & 28 \\ 3 & 25 \\ 2 & 32 \\ 1 & 10 \\ 0 & 22 \\ 0 & 3 \\ 3 & 9 \\ 2 & 9 \\ 1 & 20 \end{array}$ |

(Position referenced by the inclusion of The Chequers)