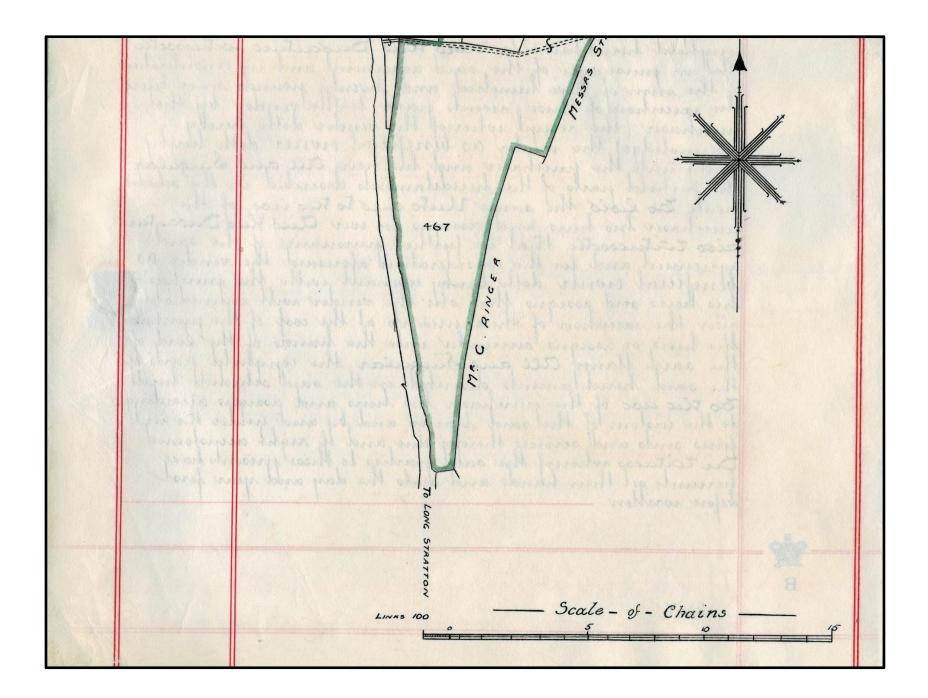

(Property surrounded by a green line)

| No. on plan                                                                                                                     | Description    | A | RP                                                                                                                                                                      |
|---------------------------------------------------------------------------------------------------------------------------------|----------------|---|-------------------------------------------------------------------------------------------------------------------------------------------------------------------------|
| 440 Ara<br>443 Ord<br>444 in pl Hon<br>446 Ord<br>440 Past<br>440 Past<br>440 Past<br>450 Ara<br>450 Ara<br>452 Past<br>453 Ara | age and garden |   | $\begin{array}{c cccc} 0 & 1b \\ 3 & 37 \\ 1 & b \\ 2 & 22 \\ 2 & 1 \\ 1 & 28 \\ 3 & 25 \\ 2 & 32 \\ 1 & 10 \\ 0 & 22 \\ 0 & 3 \\ 3 & 9 \\ 2 & 9 \\ 1 & 20 \end{array}$ |